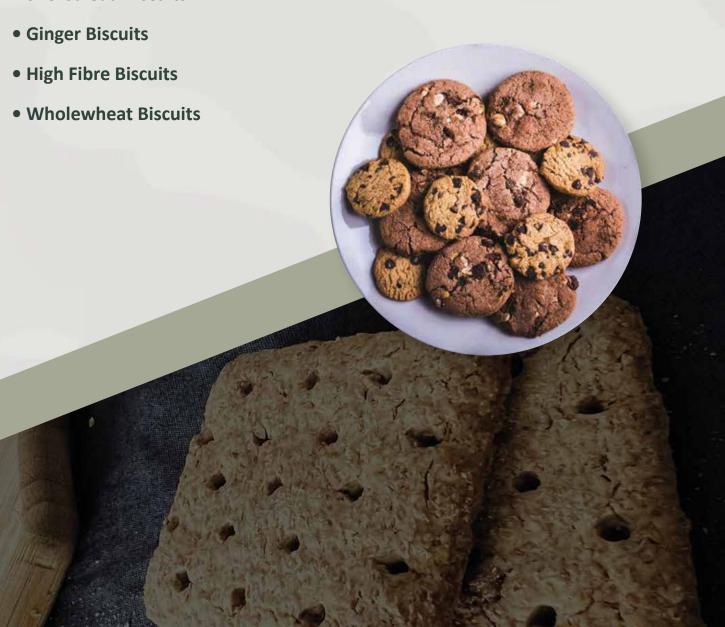

# **MRE Biscuits**

# **MRE Biscuits**

- High Energy Biscuits
- Chocolate Chip Biscuits
- Cream Crackers
- Shortbread Biscuits