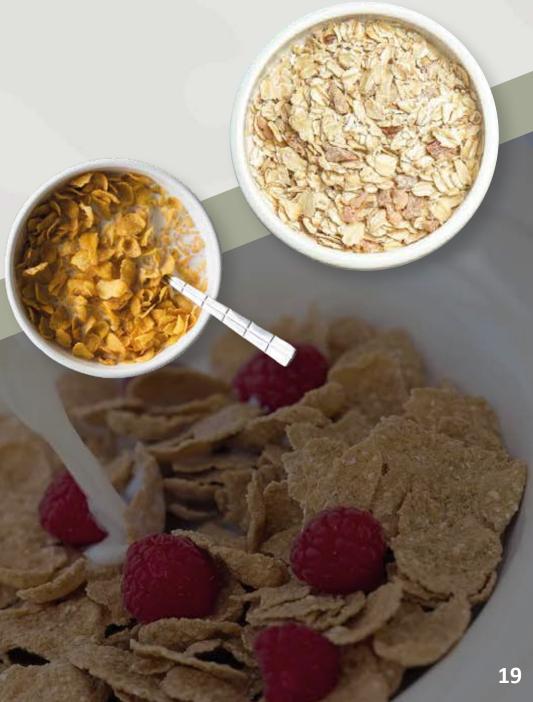

### **Instant Oats**

- Original Flavour
- Banana
- Caramel
- Apple and Cinnamon

### **Cereals**

Cornflakes

High Bran Flakes

• Puffed Rice