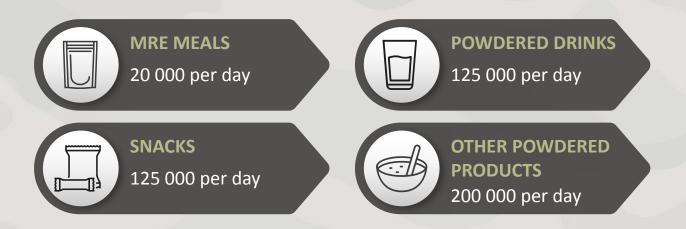

### **Production Capabilities and Assembly**

We are able to develop customised ration packs and individual items to suite any customers needs. Snippets is able to procure, and produce 600 000 ration packs per month with ease should the need arise. Our assembly system has been refined over the

### Our manufacturing capacity, to name a few: